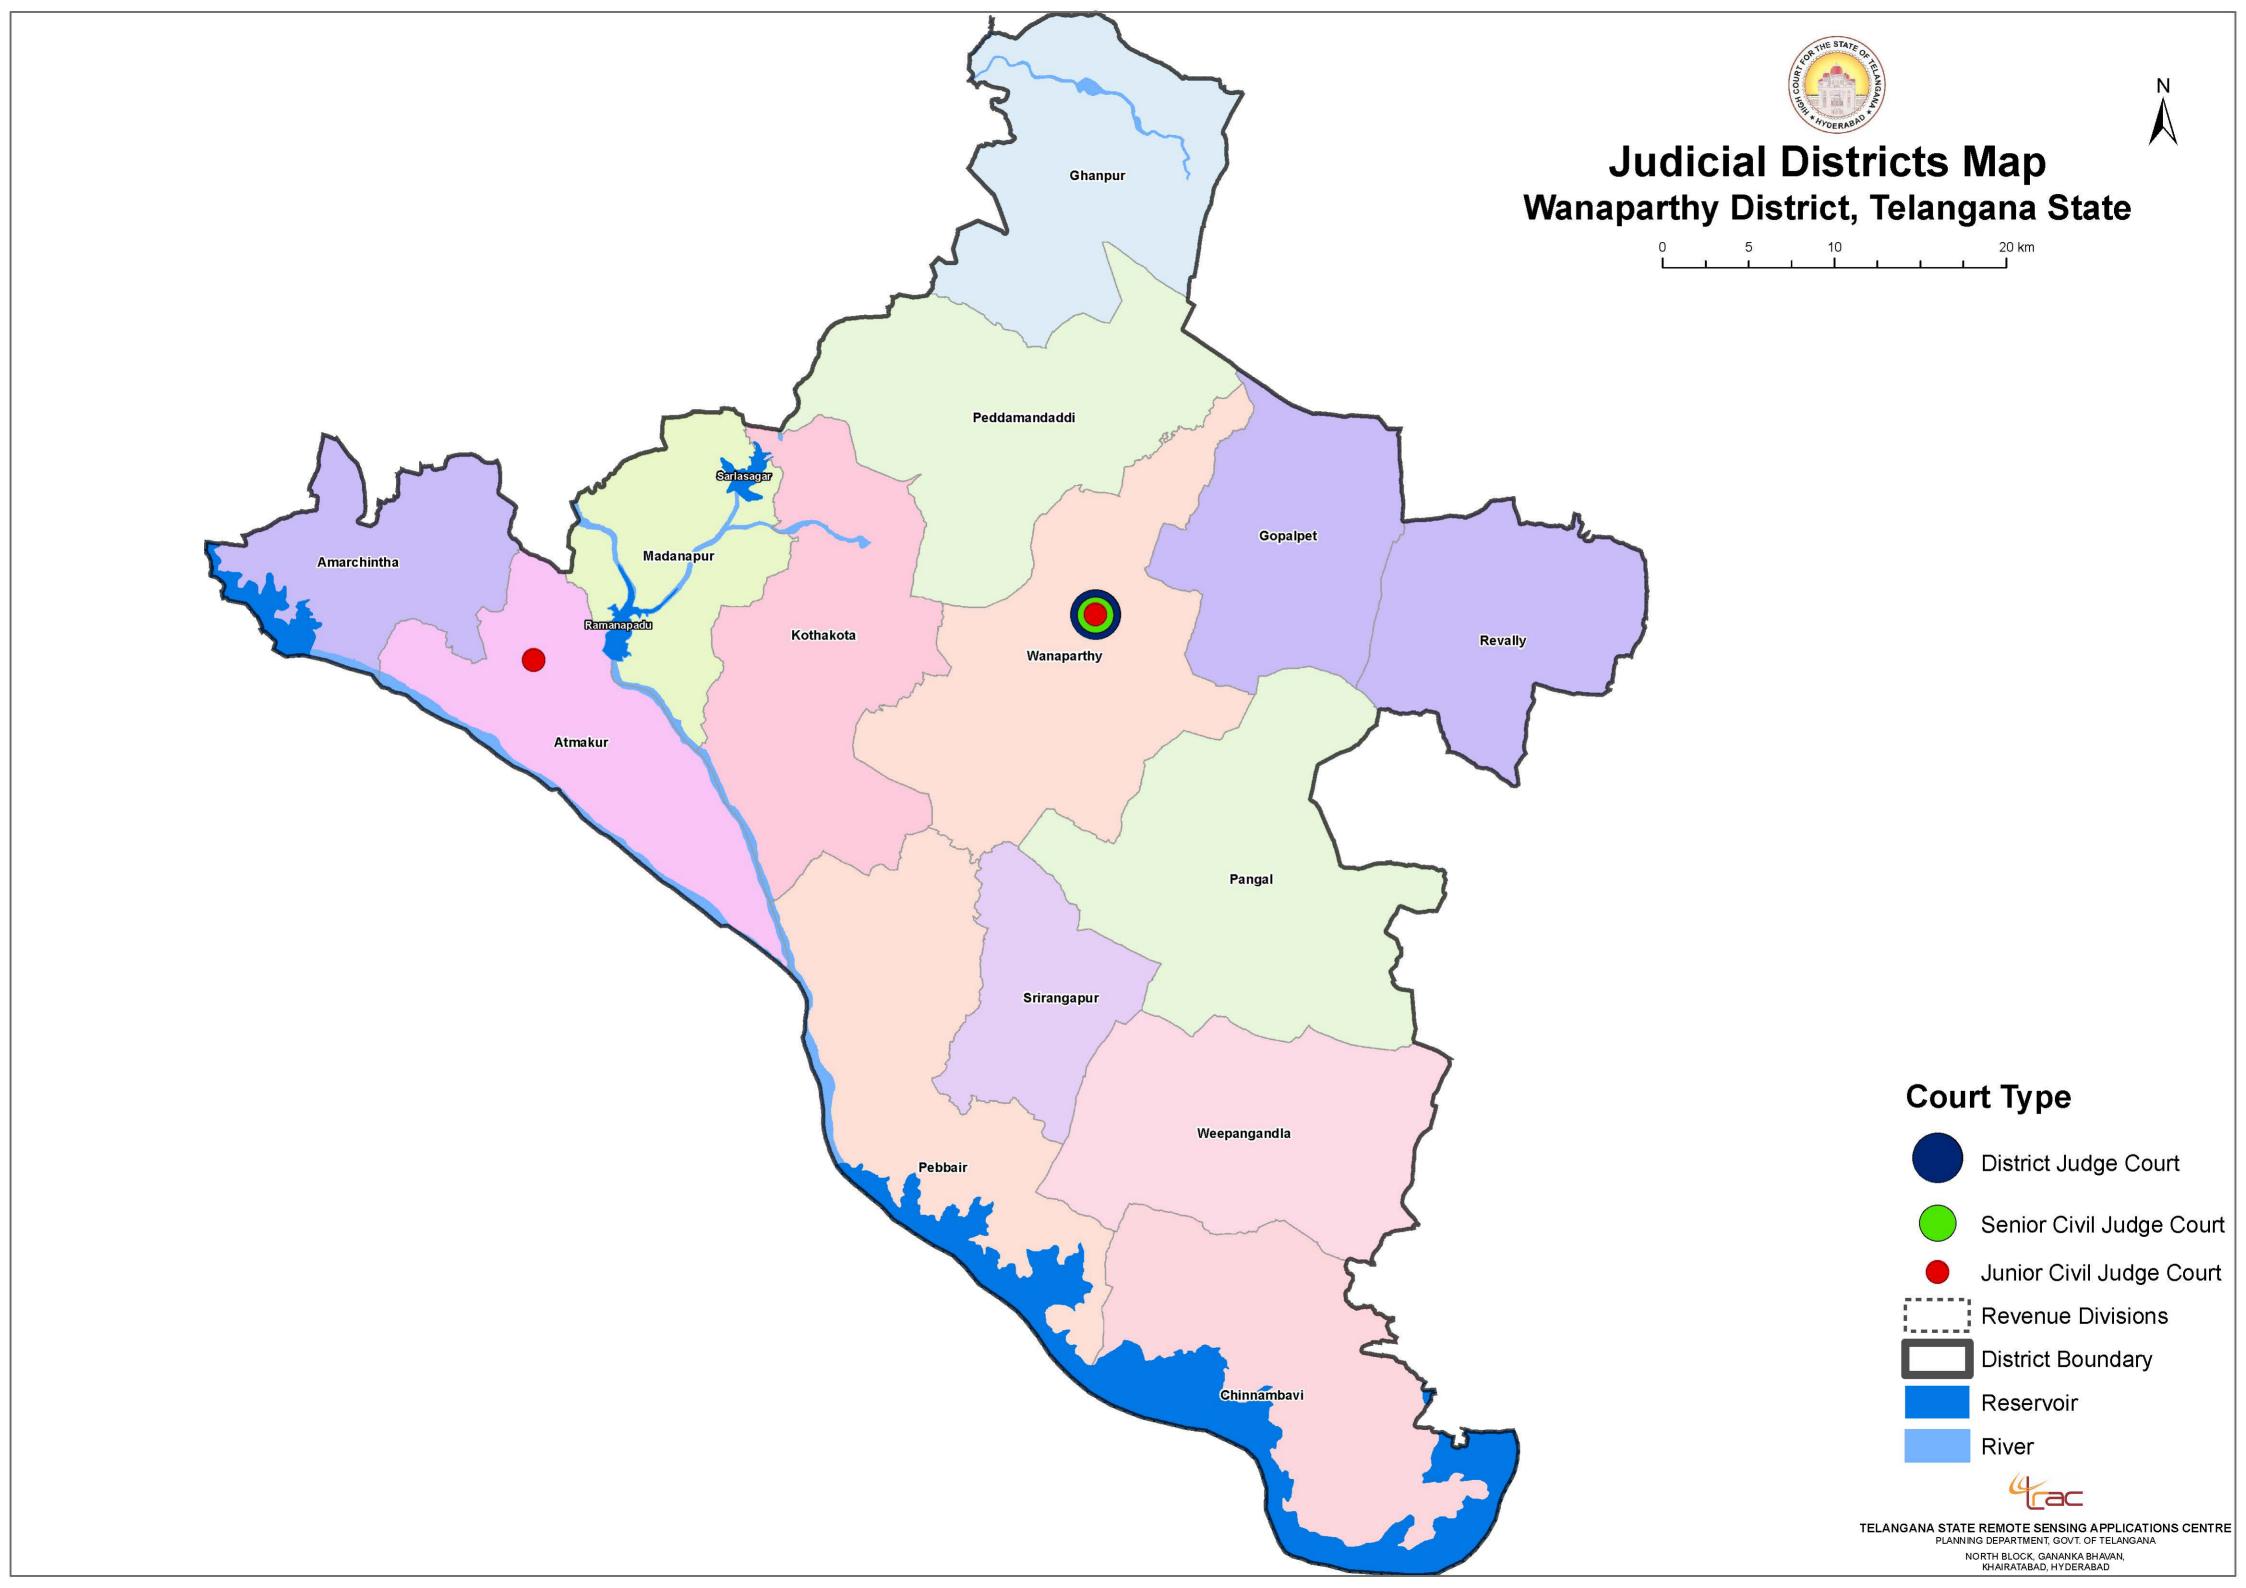

| S.  | Designation of the Court | Location   | Area over which the Court                                                                                                                       |
|-----|--------------------------|------------|-------------------------------------------------------------------------------------------------------------------------------------------------|
| No. |                          |            | exercises jurisdiction                                                                                                                          |
| (1) | (2)                      | (3)        | (4)                                                                                                                                             |
| 1   | Junior Civil Judge       | Wanaparthy | Over the entire mandals of: Wanaparthy, Ghanpoor, Pebbair, Peddamandadi, Srirangapur, Revally, Chinnambavi, Pangal, Gopalpet and Weepanagandla. |
| 2   | Junior Civil Judge,      | Atmakoor   | Over the entire mandals of: Atmakoor, Kothakota, Madanapur, and Amarachintha.                                                                   |

#### **SCHEDULE**

| SI.<br>No. | Designation of the<br>Court            | Station    | Local area over which it shall exercise jurisdiction                                                                                                                                                   |
|------------|----------------------------------------|------------|--------------------------------------------------------------------------------------------------------------------------------------------------------------------------------------------------------|
| 1.         | Judicial Magistrates<br>of First Class | Wanaparthy | Over the entire Revenue Mandals of Wanaparthy, Ghanpoor, Pebbair, Peddamandadi, Srirangapur, Revally, Chinnambavi, Pangal, Gopalpet and Weepanagandla, as reconstituted in the district of Wanaparthy. |
| 2.         | Judicial Magistrates<br>of First Class | Atmakoor   | Over the entire Revenue Mandals of Atmakoor, Kothakota, Madanapur, and Amarachintha as reconstituted in the district of Wanaparthy.                                                                    |